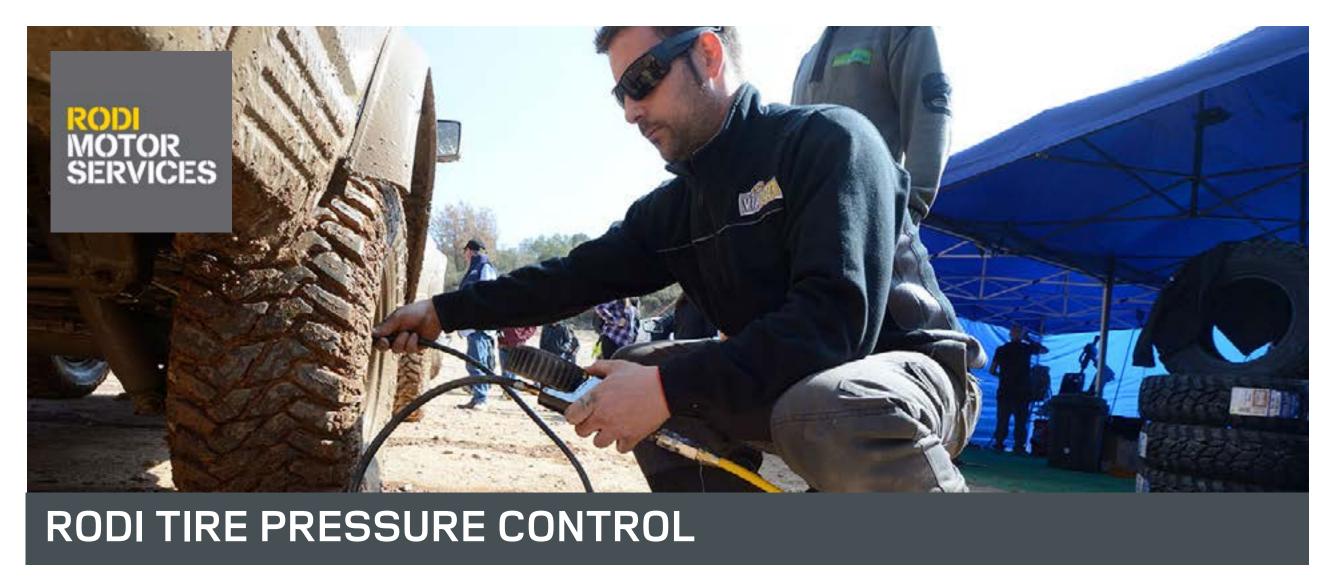

The RODI tire company offers you this tire pressure service so that you can get your tires ready before you hit the slopes of Les Comes.

If you have your Land Rover full of mud or dust, go to the wash point where your license plate, glass, lights and wheels will be cleaned so you can hit the road with maximum safety.