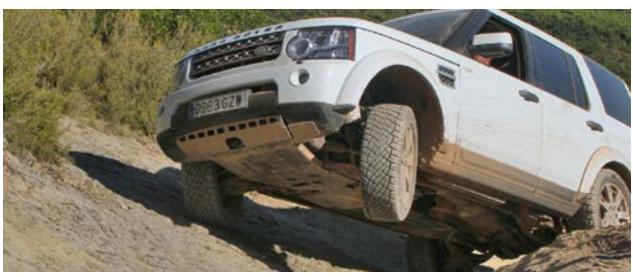

#### 4x4 TRACKS

The more than 80 kilometers of tracks on Les Comes terrain make this location the ideal place to practice 4×4 at all levels.

These routes are divided into colors according to the difficulty:

#### **INITIATION CIRCUIT**

**DIFFICULTY** 

place to experience the first sensations at weather. The reducer begins to be useful. the wheel of our Land Rover.

#### **RED TRACKS**

DIFFICULTY

Ideal to see in a small space the characte- They are more delicate and broken tracks that ristics of our vehicle and its abilities. The can get worse depending on the inclement

#### **GREEN ROUTES**

**DIFFICULTY** 

Of low difficulty, ideal for beginners and users of SUV vehicles who want a simple experience but with excellent views of the Bages region.

#### **BLACK TRACKS**

**DIFFICULTY** 

The reducer is essential and mandatory. Broken roads with steep slopes and sometimes deep ruts. It is advisable not to enter these paths alone and in case of bad weather accessibility to these is practically nil.

#### **BLUE TRACKS**

**DIFFICULTY** 

Tracks created expressly for SUV vehicles. Without a doubt, a good excursion for participants who, without putting their vehicle at risk, can test its performance.

#### **BROWN AREAS**

**DIFFICULTY** 

Only for experts and prepared vehicles. They are the areas with maximum difficulty dedicated to those who do not care if the vehicle "gets dirty" to say the least. It is recommended to carry rescue tools such as the Winch, the sling, the Hi-Lift etc.