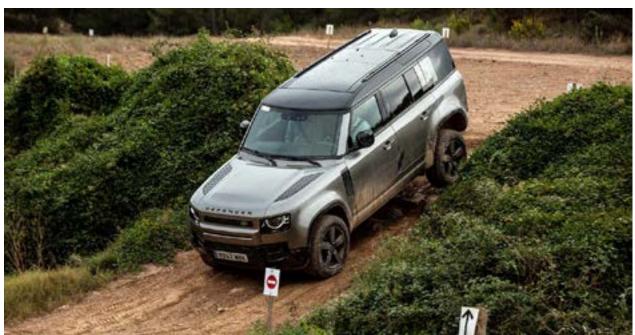

#### 4x4 TRACKS

The more than 80 kilometers of tracks on Les Comes terrain make this location the ideal place to practice 4×4 at all levels.

These routes are divided into colors according to the difficulty:

#### **4X4 TRACKS**

your Land Rover.

#### INITIATION CIRCUIT **GENERAL TIRE**

Les Comes offers you 80 km of off-road Before drive on tracks, practice with your tracks classified by color according to the Land Rover on this circuit, where you will level of difficulty. Choose the route that find side steps, steep descents, mud and best suits the capabilities of your vehicle everything you need to improve your driand enjoy new sensations at the wheel of ving skills and tackle the routes with more confidence.