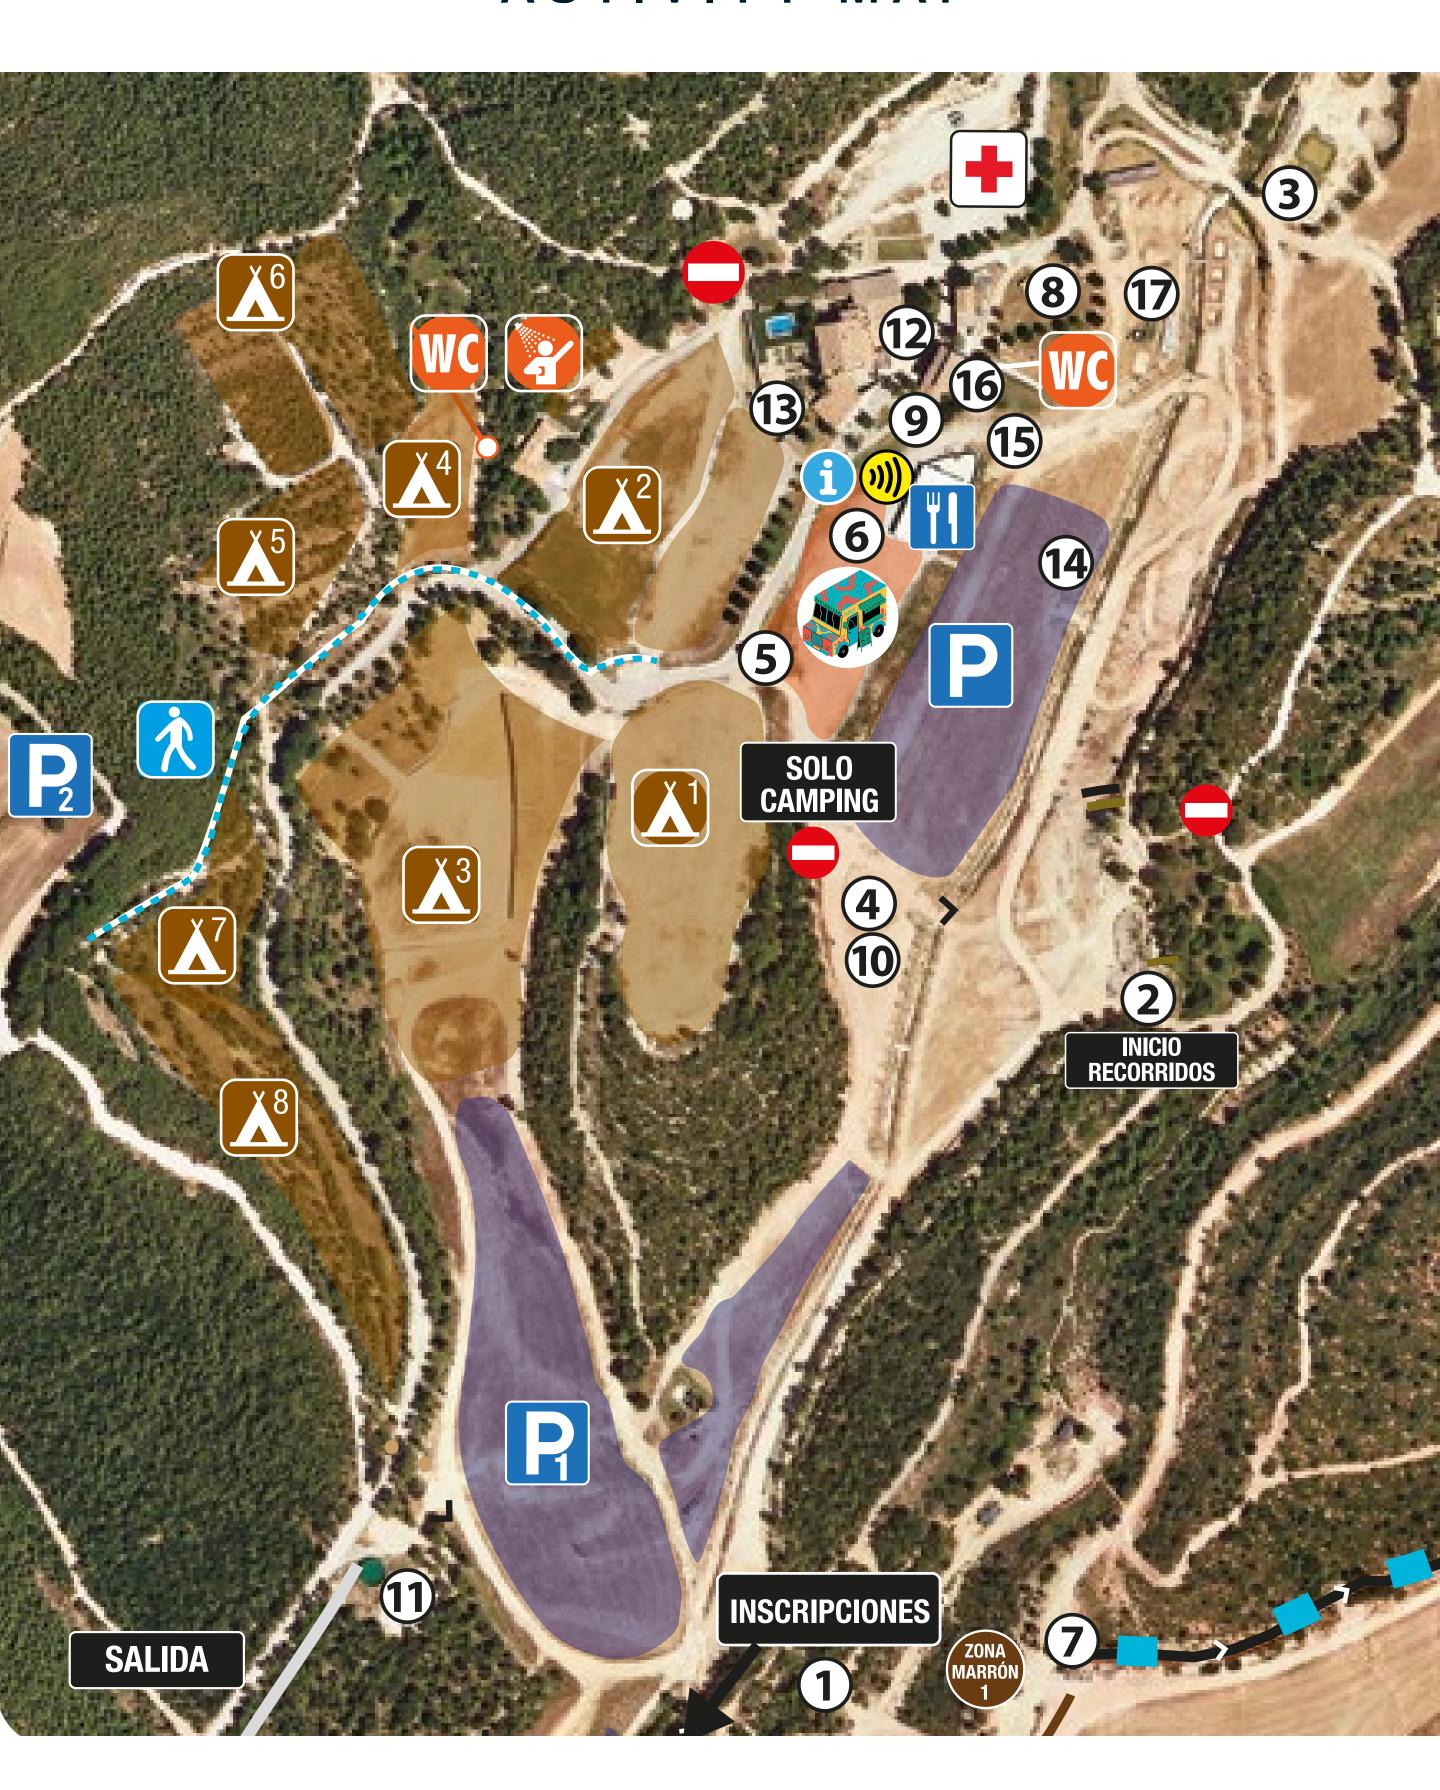

#### ACTIVITY MAP

## COL·LABORA AMB LES COMES RESPECTA EL MEDI AMBIENT

COLABORA CON LES COMES RESPETA EL MEDIO AMBIENTE COLLABORATE WITH LES COMES RESPECT THE ENVIRONMENT COLLABORER AVEC LES COMES RESPECTUEUX DE L'ENVIRONNEMENT