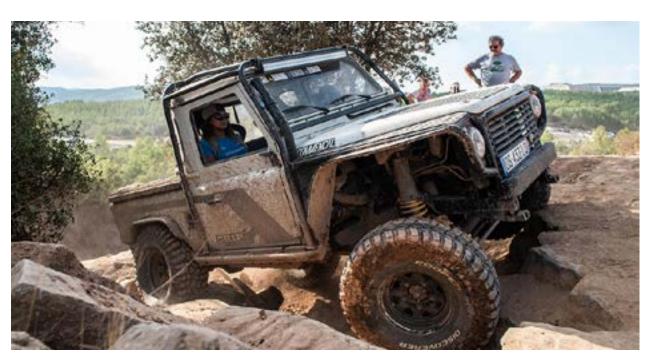

#### **BROWN AREAS**

**DIFFICULTY** 

Only for experts and prepared vehicles. They are the areas with maximum difficulty dedicated to those who do not care if the vehicle "gets dirty" to say the least. It is recommended to carry rescue tools such as the Winch, the sling, the Hi-Lift etc.

#### **BROWN AREAS**

Extreme areas that are especially attractive both for drivers with great experience and prepared vehicles, as well as for visitors who want to enjoy the spectacle offered by these vehicles overcoming all kinds of obstacles.