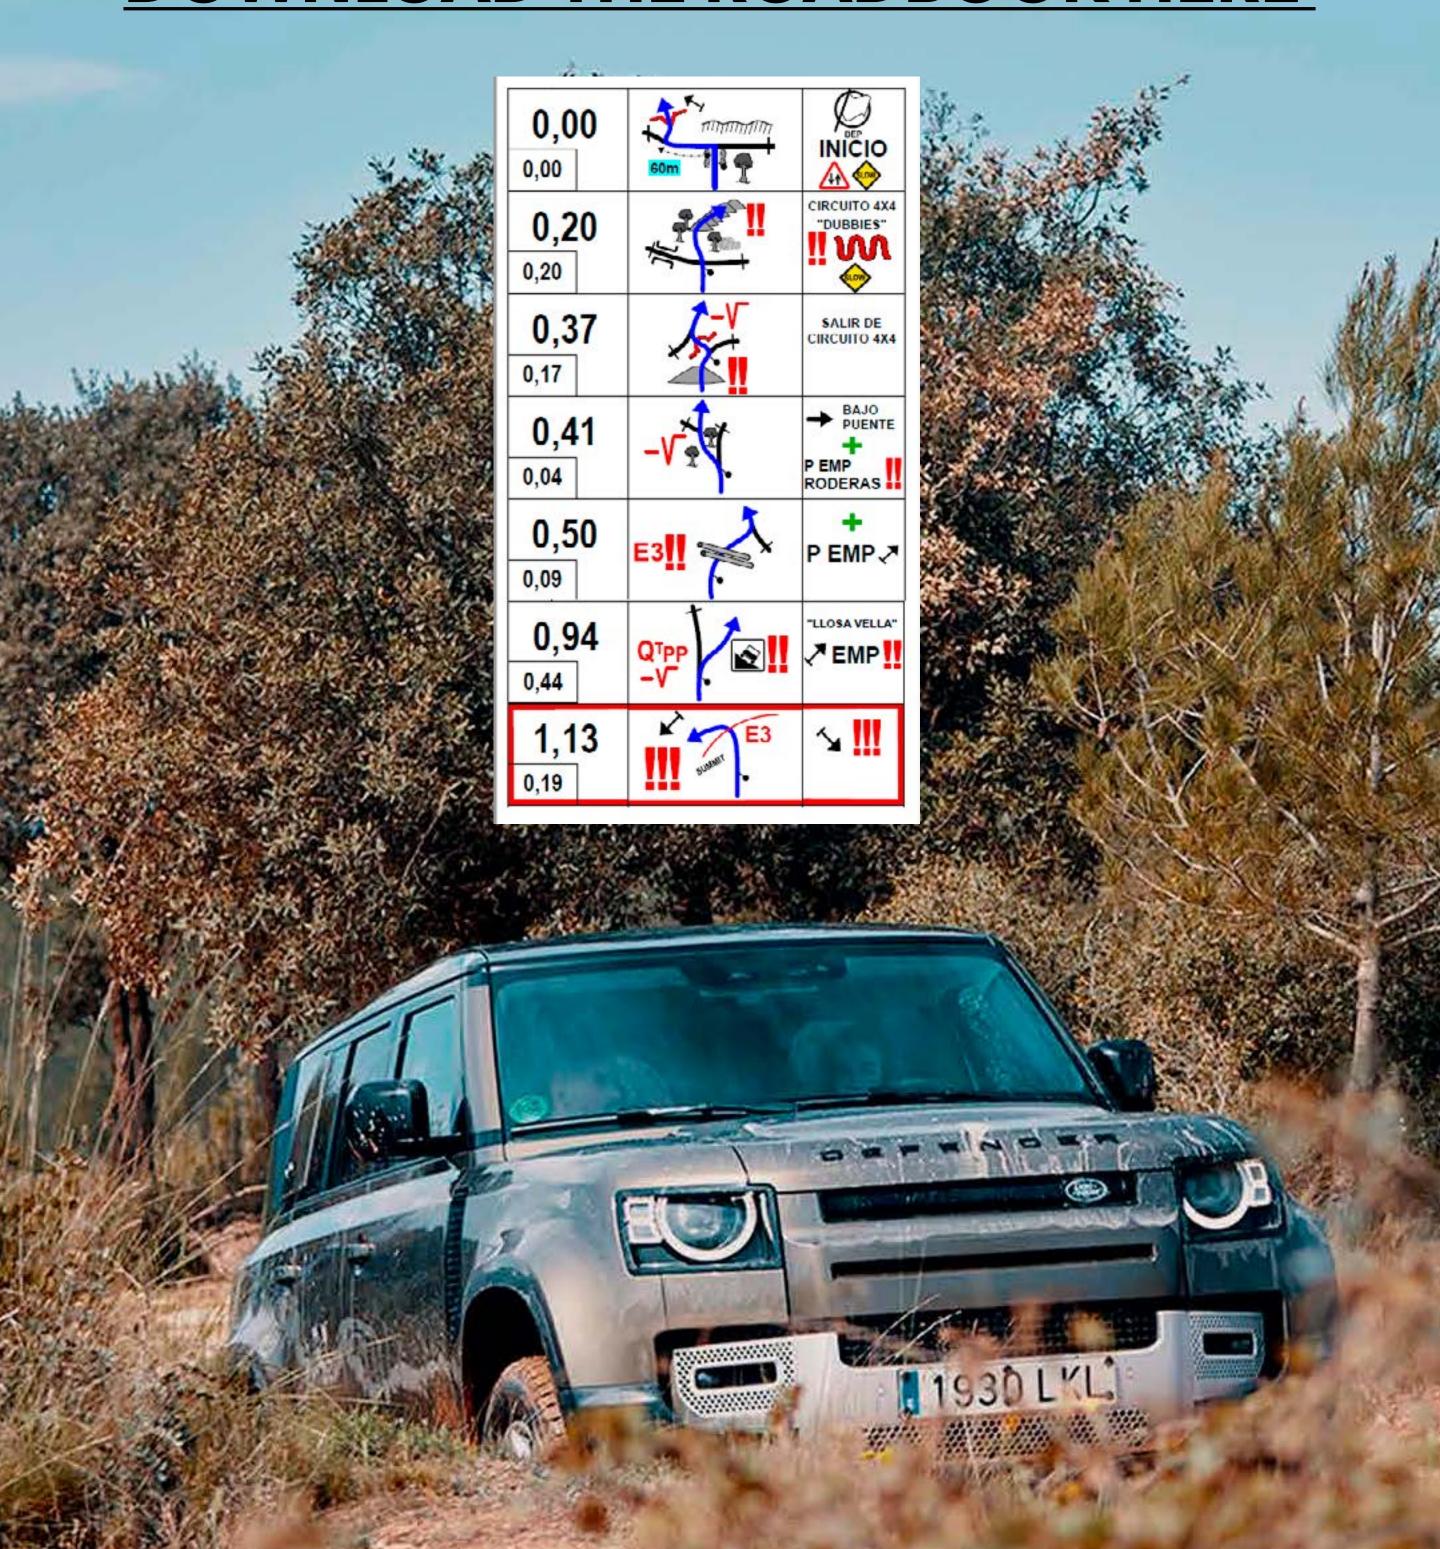

# PARTICIPATE IN THE ACTIVITY FROM THE ROADBOOK

#### WHAT IS A ROADBOOK?

It is a route book that contains a series of instructions to guide you in order to complete the route, passing through all the points.

#### **HOW DO YOU PARTICIPATE?**

Download the APP Rally Tripmeter and the track of the route before reaching Les Comes. When you arrive at Les Comes Start your route at the exit arch that you will find in the 4x4 car park and go through all the points in the roadbook.

#### DOWNLOAD THE ROADBOOK HERE