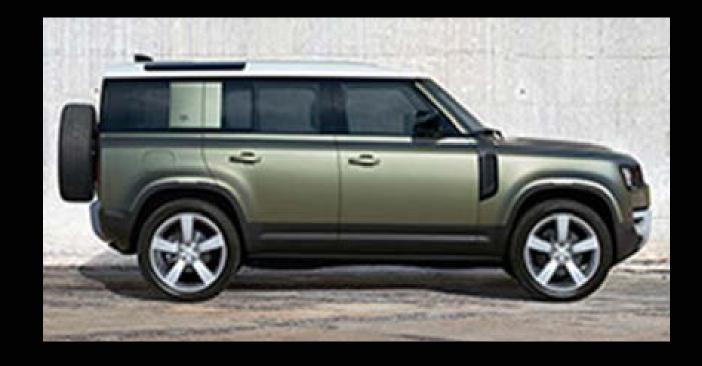

#### **DEFENDER 90**

As at home wherever you go. This is the three-door Defender for a new generation.

MORE INFORMATION

#### **DEFENDER 110**

Always ready to explore, with an impressive trunk and up to seven seats.

MORE INFORMATION

#### **DEFENDER 130**

Freedom for all. With 8 seats and the best space in its class.

MORE INFORMATION

#### **DEFENDER OCTA**

For adventures of extreme proportions.

The most powerful Defender ever made.

MORE INFORMATION