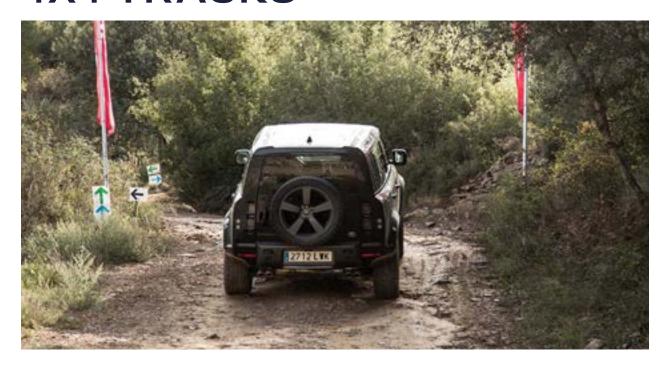

#### 4x4 TRACKS

The more than 80 kilometers of tracks on Les Comes terrain make this location the ideal place to practice 4×4 at all levels.

These routes are divided into colors according to the difficulty:

#### **4X4 TRACKS**

your Land Rover.

#### INITIATION CIRCUIT **GENERAL TIRE**

Les Comes offers you 80 km of off-road Before drive on tracks, practice with your tracks classified by color according to the Land Rover on this circuit, where you will level of difficulty. Choose the route that find side steps, steep descents, mud and best suits the capabilities of your vehicle everything you need to improve your driand enjoy new sensations at the wheel of ving skills and tackle the routes with more confidence.