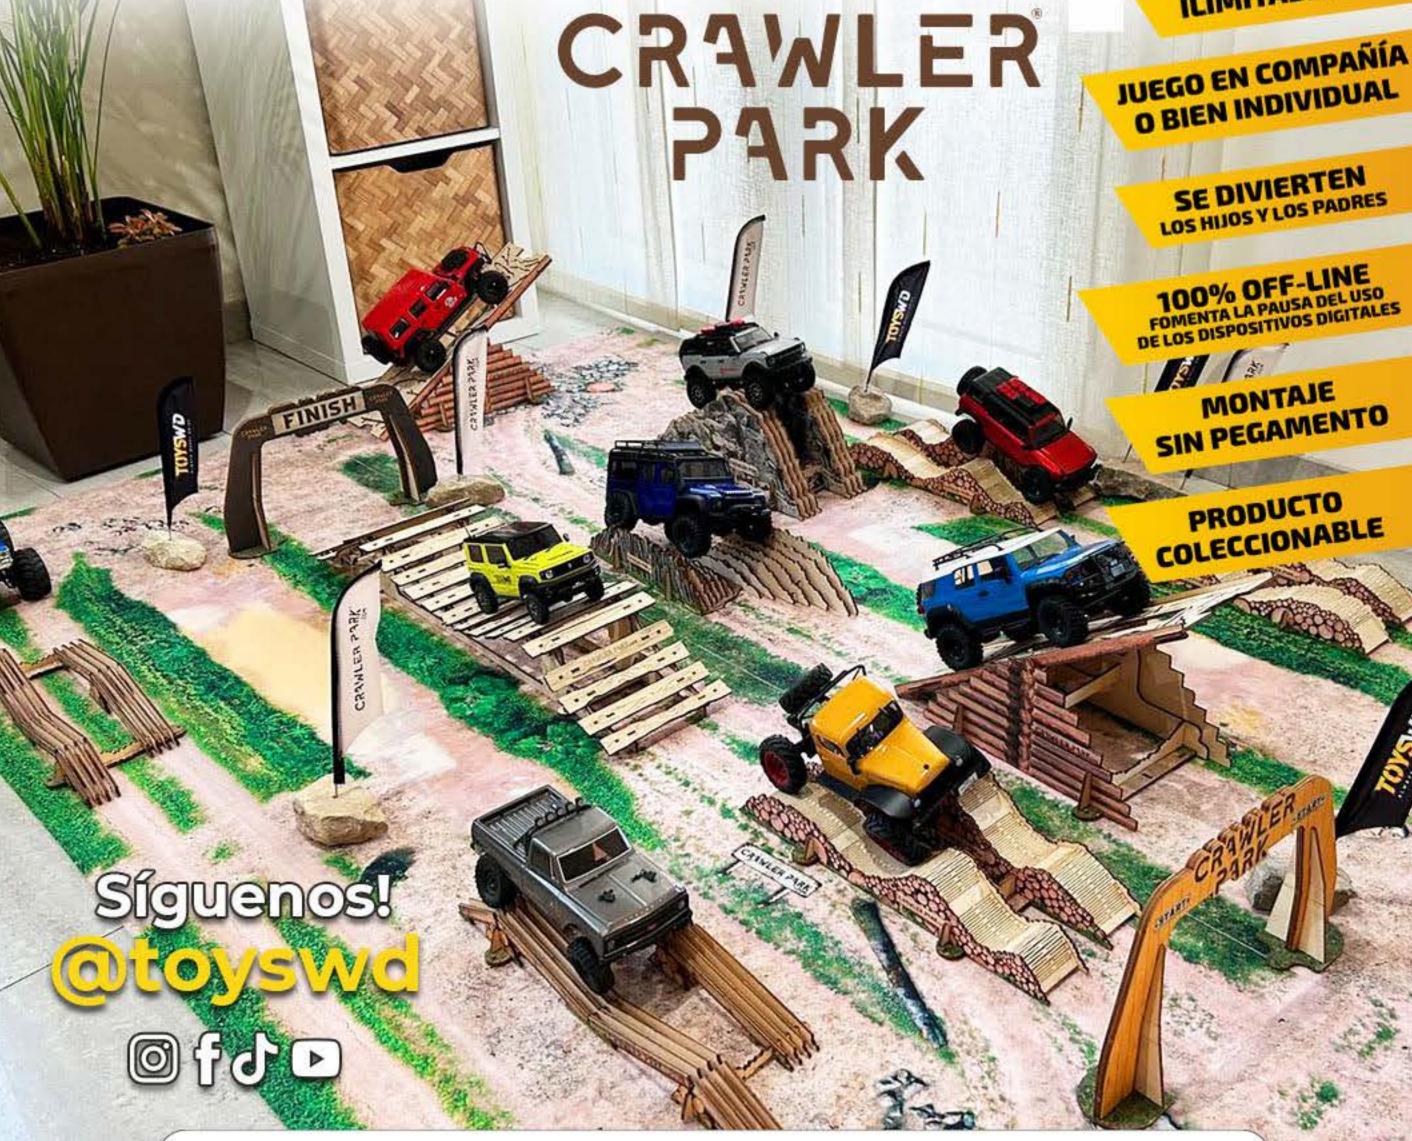

Monta tu CRAWLER PARK dentro de casa y siente la verdadera adrenalina del 4x4 a escala, desafía tu retos, y aprende la técnica de conducción mini 4x4 con el máximo realismo.

100% ADICTIVO Y **EMOCIONANTE** 

CREATIVIDAD ILIMITADA

JUEGO EN COMPAÑÍA O BIEN INDIVIDUAL

WWW.CRAWLER PARK.COM

#### R/C CIRCUIT **CRAWLER PARK.com**

Toys Wheel Drive surprises you again! Enjoy mini LAND ROVERS remote-controlled, exact replicas of the iconic vehicles that traverse the tracks of Les Comes.

Try the 12-meter climbing wall with the tips from <u>@maria benach</u> and <u>@citro carlos logrono</u>! try in this introductory climbing course!

#### EXHIB. RC CRAWLER PARK DE TOYS WHEEL DRIVE

Don't miss this spectacular exhibition of radio-controlled Land Rover Crawlers sponsored by TOYS WHEEL DRIVE.