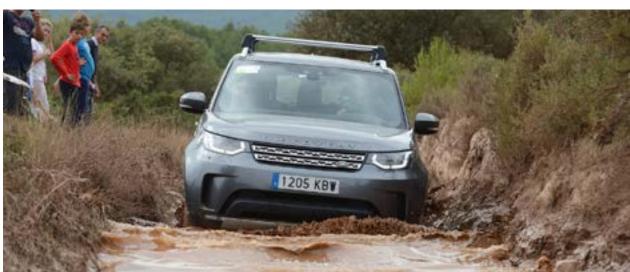

#### 4x4 TRACKS

The more than 80 kilometers of tracks on Les Comes terrain make this location the ideal place to practice 4×4 at all levels.

These routes are divided into colors according to the difficulty:

#### POINTS OF INTEREST

In Les Comes we have places that, due to their characteristics, can mark the history of 4×4 in the Peninsula. Discover them: