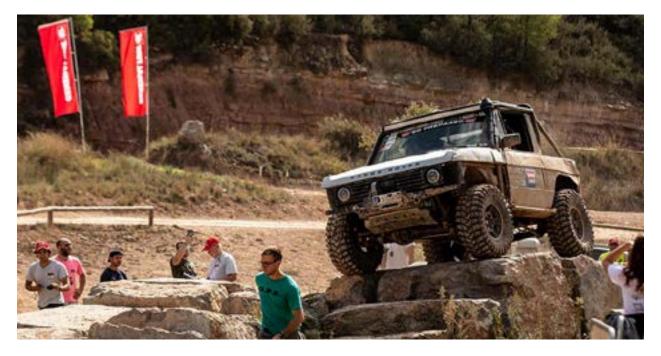

#### SUPERTRACK GENERAL TIRE

Spectacular amateur timed test where participants will have to overcome obstacles of all kinds. At the end of the test, prizes will be awarded to the first classified.

#### SUPERTRACK GENERAL TIRE LES COMES 4x4 TOUR

The Supertrack is also a great show for all visitors who want to see the Party's most extreme vehicles in action!

Discover Les Comes on a 4x4 military truck on this guided circuit that will take you to discover the secrets of the estate.