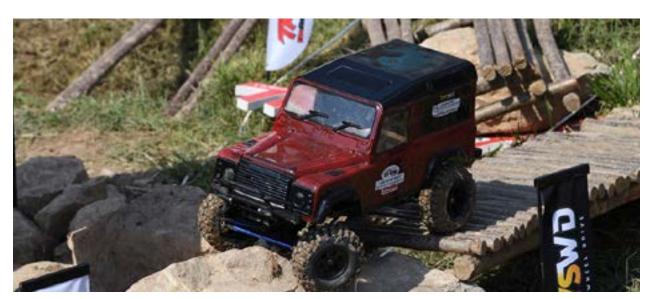

#### R/C CIRCUIT **CRAWLER PARK.com**

Toys Wheel Drive surprises you again! Enjoy mini LAND ROVERS remote-controlled, exact replicas of the iconic vehicles that traverse the tracks of Les Comes.

Try the 12-meter climbing wall with the tips from <u>@maria benach</u> and <u>@citro carlos logrono</u>! try in this introductory climbing course!

#### EXHIB. RC CRAWLER PARK DE TOYS WHEEL DRIVE

Don't miss this spectacular exhibition of radio-controlled Land Rover Crawlers sponsored by TOYS WHEEL DRIVE.