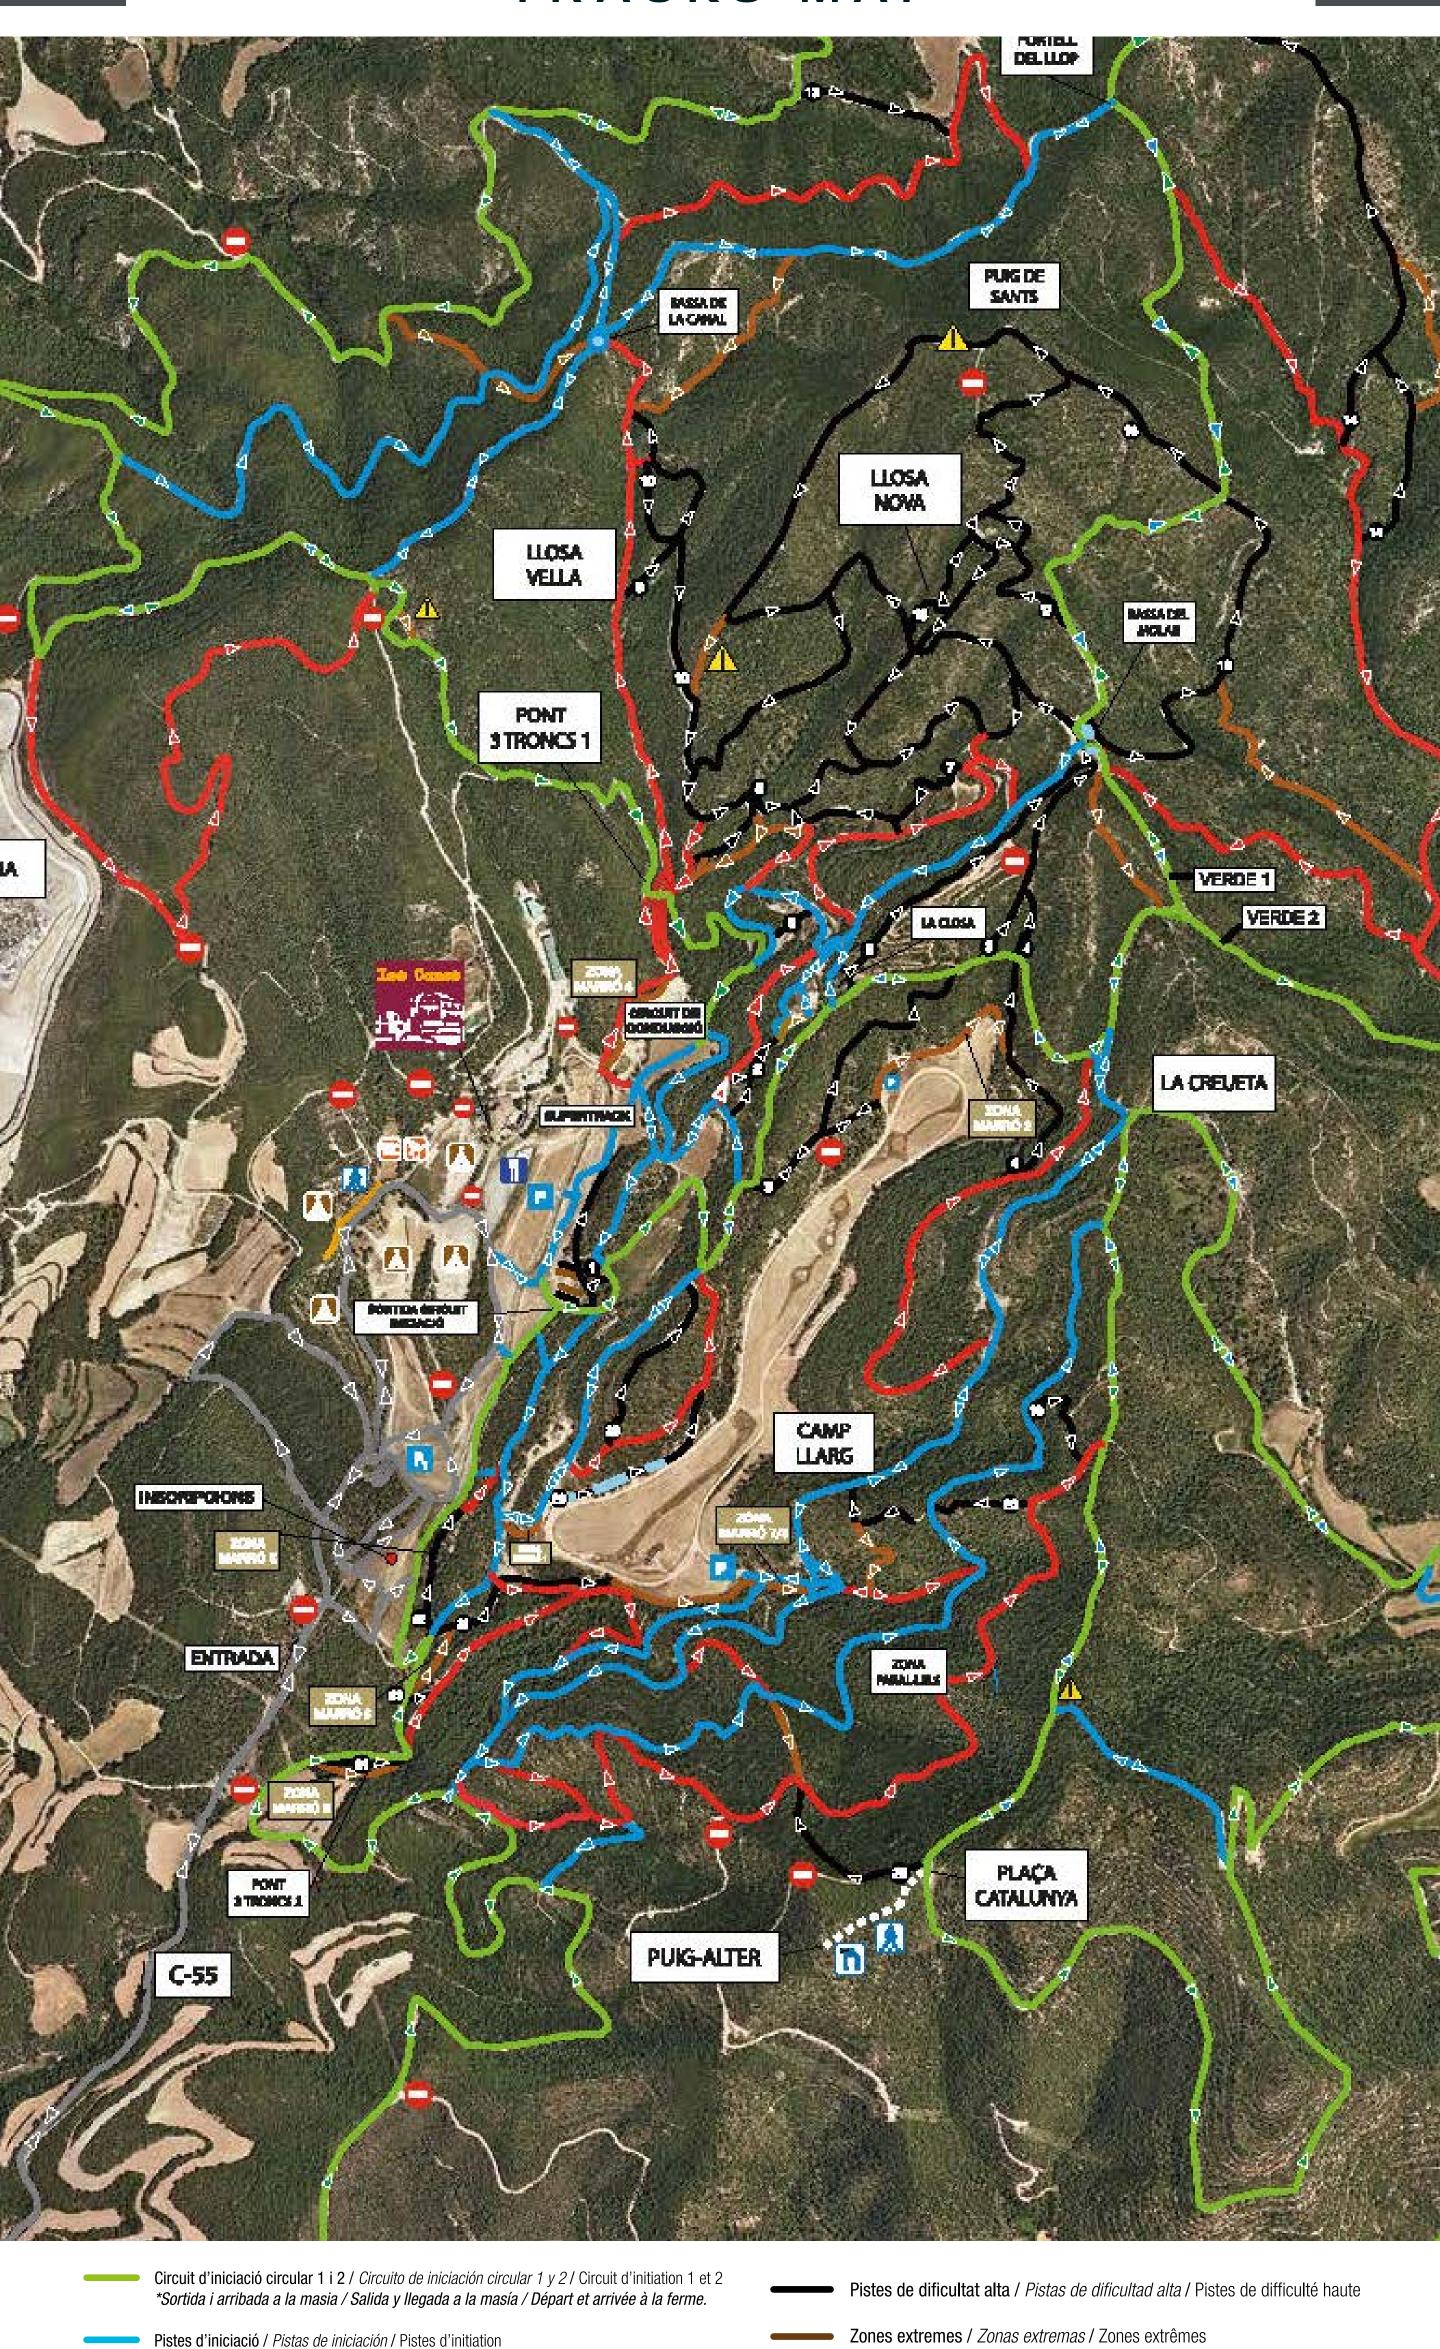

#### TRACKS MAP

Pistes d'iniciació / Pistas de iniciación / Pistes d'initiation

Pistes de dificultat baixa / Pistas de dificultad baja / Pistes de difficulté basse

Accés vianants / Acceso peatones / Accès piétons

#### 4x4 TRACKS

The more than 80 kilometers of tracks on Les Comes terrain make this location the ideal place to practice 4×4 at all levels.

These routes are divided into colors according to the difficulty:

#### POINTS OF INTEREST

In Les Comes we have places that, due to their characteristics, can mark the history of 4×4 in the Peninsula. Discover them: