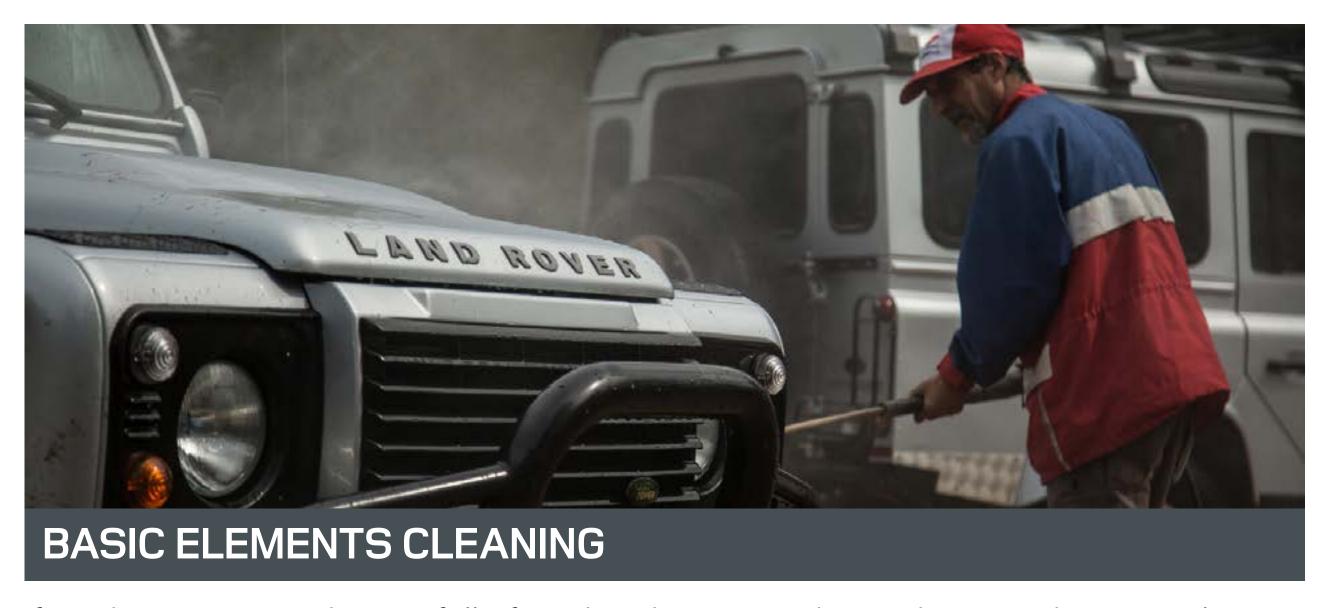

The RODI tire company offers you this tire pressure service so that you can get your tires ready before you hit the slopes of Les Comes.

If you have your Land Rover full of mud or dust, go to the wash point where your license plate, glass, lights and wheels will be cleaned so you can hit the road with maximum safety.