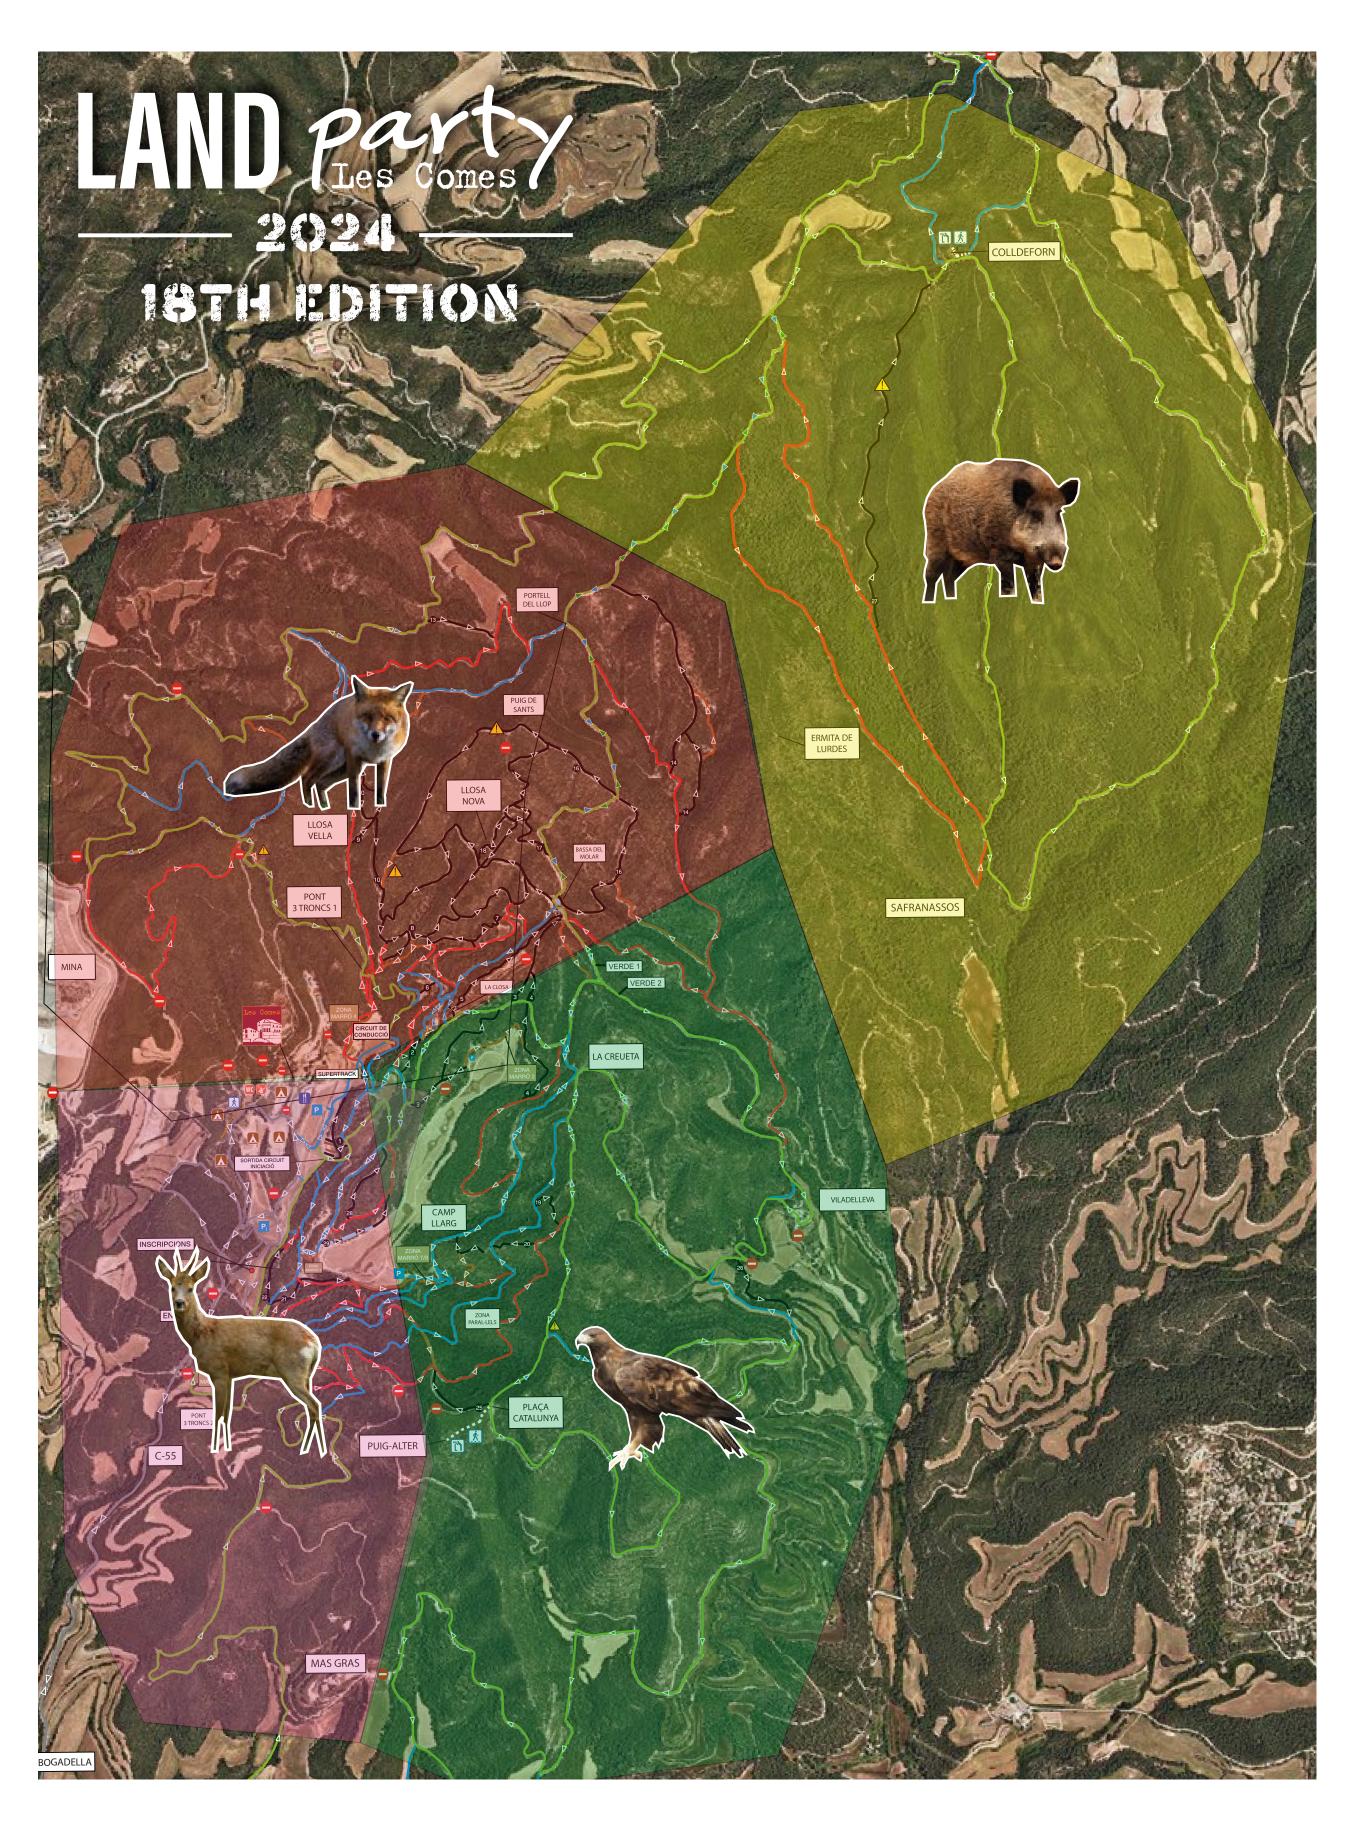

#### TRACKS MAP

Pistes d'iniciació / Pistas de iniciación / Pistes d'initiation

Pistes de dificultat baixa / Pistas de dificultad baja / Pistes de difficulté basse

Accés vianants / Acceso peatones / Accès piétons

#### POINTS OF INTEREST

In Les Comes we have places that, due to their characteristics, can mark the history of 4×4 in the Peninsula. Discover them:

#### **LLOSA NOVA**

**ACCESS DIFICULTY** 

One of the most charismatic spots in Les Comes. A side step on a natural stone floor that will lead us to another difficult step such as a "V" step prior to the climb to Puig de Sants. A route suitable for vehicles with gearboxes and experienced drivers.

#### **PUIG DE SANTS**

**ACCESS DIFICULTY** 

Difficult access, difficult realization. The highest point of Les Comes (614m). It is accessed by an ascent with a lot of loose stone and it is lowered by a no less demanding descent with a step that is difficult to cross in the middle of the descent.

#### PUIG ALTER / PLAÇA CATALUNYA / **PARAL·LELS**

**ACCESO DIFICULTY** 

Easy access. The difficulty of the realization will depend of the tracks you take at this point. The highest parallel in the area is located on the Puig Alter mountain (522 m). In this mountain we will find a set of paths that run parallel and that are joined together at some points by tracks that are difficult to carry out. It is especially interesting to pass through black and red tracks from one parallel to another. At the point of Plaza Catalunya you can find beautiful views of Montserrat.

#### **VILADELLEVA**

ACCESS

 $\bigcirc$ 

DIFICULTY

Easyaccess, easy implementation. Catalan farmhouse with a pre-Romanesque hermitage and a necropolis from the early 13th century. From there we can go to the areas furthest from the house.

#### **PASOS DE AGUA**

ACCESS DIFICULTY

Easy access, moderate performance. 250 m black track where we find 3 artificial water bases where the depth ranges from 50cm to 80cm. Deep ruts and mud.

#### **PONT DELS 3 TRONCS**

ACCESS DIFICULTY

Accés regular, realització difícil. Pas per una zona amb diversos ponts de troncs que ens serviran per franquejar un rierol. Recomanable copilot o ajuda externa.

#### **LLOSA VELLA**

ACCESS DIFICULTY

Regular access, difficult realization. La Llosa Vella is a track with a sloping stone floor that will take us to other tracks of hight difficulty. If it rains or is wet, it is preferable NOT drive in this area or consult the organization.

#### LA CLOSA

**ACCESS** 

**DIFICULTY** 

) (

Easy access, difficult realization. Accessing from Les Comes house to La Closa is easy, but from there there is the option of taking a narrow track with a stone floor, ideal for speed reduction.

#### FIND THE ANIMALS OF LES COMES

We have hidden the image of 4 native animals from Les Comes! Find them and take home a t-shirt or sweatshirt from previous years.

#### **STEPS:**

- 1 On the map, you can see the area where you will find each animal. Locate it!
- 2 When you find it, you will see a claw clip next to it, which you need to use to mark the animal on the schedule map we gave you at the entrance.
- 3 Once you have marked all 4 animals with the clip, head to the Cashless tent, and they will give you a voucher for a t-shirt or sweatshirt from previous years.