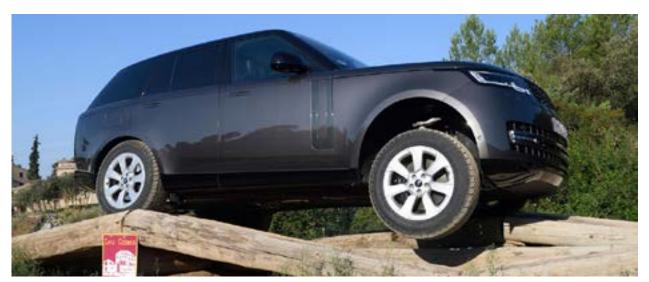

#### COURSES LAND ROVER EXPERIENCE

Land Rover Experience (LRE) is the driving division of Land Rover which encompasses an international network of driving centres, professional instructors and event planners.

#### **Driving course Level 1**

To start in the 4X4 world. This course ins- Advanced driving program for people who tructs in the operation of 4x4 transmissions, own an off-road vehicle, with some kind of the electronic aids available to Land Rover experience, and who want to deepen in 4x4 vehicles, the Terrain Response system, patented by the brand, and the risk assessment system that differentiates Land Rover courses from competence.

#### Driving course Level 2

techniques. A review of the knowledge acquired in level 1 is made, it is shown how to deal with complicated situations and an introduction to vehicle recovery methods is made.