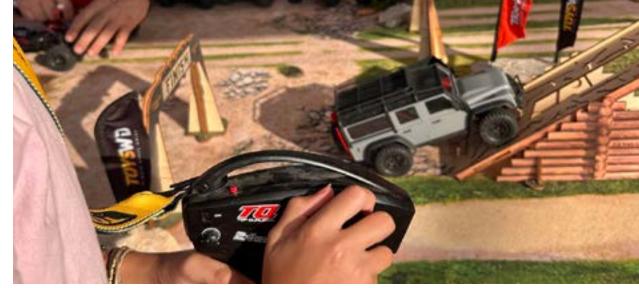

#### R/C CIRCUIT **CRAWLER PARK.com**

Toys Wheel Drive surprises you again! Enjoy mini LAND ROVERS remote-controlled, exact replicas of the iconic vehicles that traverse the tracks of Les Comes.

Try the 12-meter climbing wall with the tips from <u>@maria benach</u> and <u>@citro carlos logrono</u>! try in this introductory climbing course!

#### EXHIB. RC CRAWLER PARK DE TOYS WHEEL DRIVE

Don't miss this spectacular exhibition of radio-controlled Land Rover Crawlers sponsored by TOYS WHEEL DRIVE.