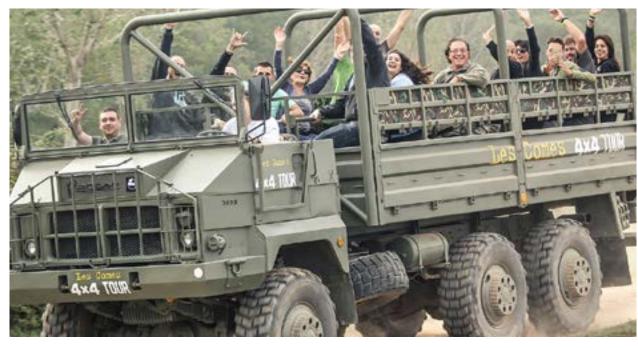

#### SUPERTRACK GENERAL TIRE LES COMES 4x4 TOUR

The Supertrack is also a great show for all visitors who want to see the Party's most extreme vehicles in action!

Discover Les Comes on a 4x4 military truck on this guided circuit that will take you to discover the secrets of the estate.