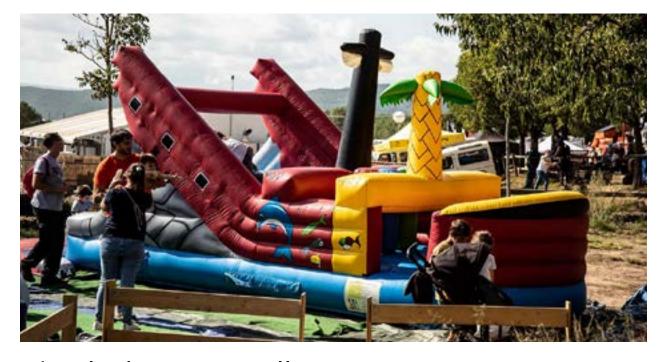

#### **ZONA INFANTIL**

The little ones will enjoy a recreation area prepared especially for them. Inflatables, workshops, games and many more activities.