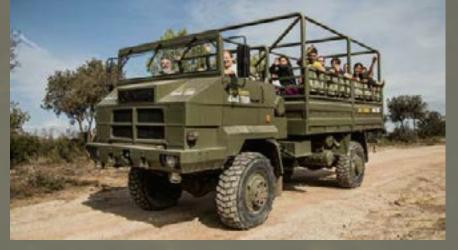

#### SUPERTRACK GENERAL TIRE LES COMES 4x4 TOUR

The Supertrack is also a great show for all visitors who want to see the Party's most extreme vehicles in action!

Discover Les Comes on a 4x4 military truck on this guided circuit that will take you to discover the secrets of the estate.