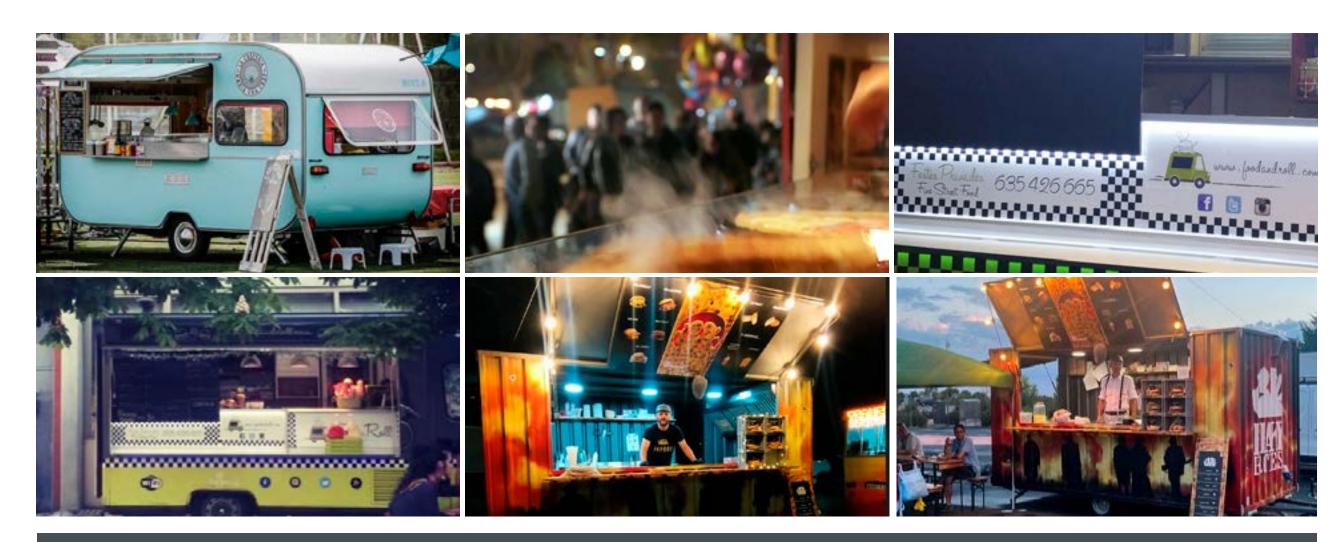

#### **FOOD TRUCKS**

Don't miss this new Food Truck area where you will find a wide and complete restaurant service, which will include vegetarian and vegan dishes and always offering alternatives to customers with possible intolerances or certain diets.