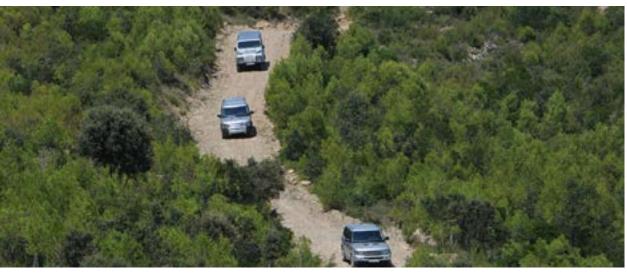

#### 4x4 TRACKS

The more than 80 kilometers of tracks on Les Comes terrain make this location the ideal place to practice 4×4 at all levels.

These routes are divided into colors according to the difficulty:

#### TRACKS MAP

Pistes d'iniciació / Pistas de iniciación / Pistes d'initiation

Pistes de dificultat baixa / Pistas de dificultad baja / Pistes de difficulté basse

Accés vianants / Acceso peatones / Accès piétons