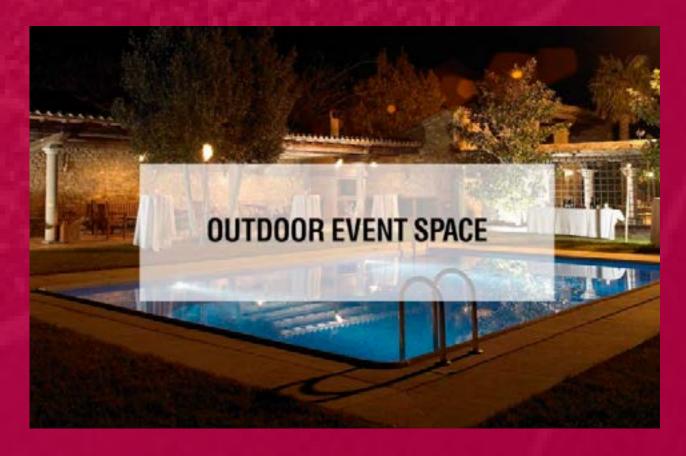

# THE PARADISE FOR OFF-ROAD EVENTS

Les Comes is a private estate with 70 km of forest tracks and 550 hectares of land, prepared and equipped with the technical elements and human equipment necessary to carry out any type of event. A unique and exclusive place at your service..

#### **SPACES FOR EVENTS**

The large space and extensive tracks that we have make us the ideal place for all kinds of company events related to the motor and off-road, but we also have rooms with different characteristics surrounded by large outdoor spaces for holding events requiring the utmost discretion.