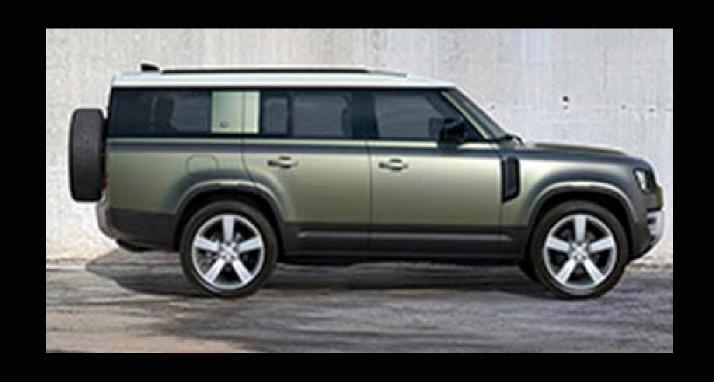

#### **DEFENDER 90**

As at home wherever you go. This is the three-door Defender for a new generation.

MORE INFORMATION

#### **DEFENDER 110**

Always ready to explore, with an impressive trunk and up to seven seats.

MORE INFORMATION

#### **DEFENDER 130**

Freedom for all. With 8 seats and the best space in its class.

MORE INFORMATION

#### **DEFENDER OCTA**

For adventures of extreme proportions.

The most powerful Defender ever made.

MORE INFORMATION